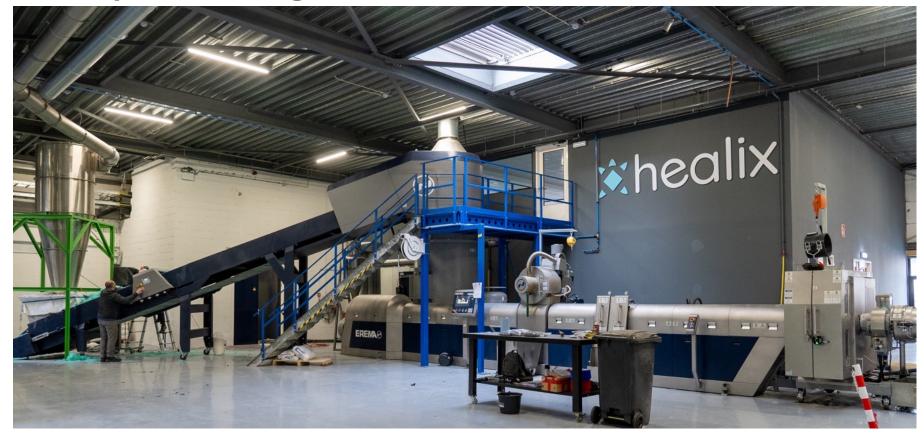

## Opened by Frans Timmermans \*healix\*

FVice President of the European Commission opened the plant on 10 March 2022

### Healix® Process

6.000 tons recycling capacity

#### Compounding

Erema extruder with double filtration for even cleaner polymers