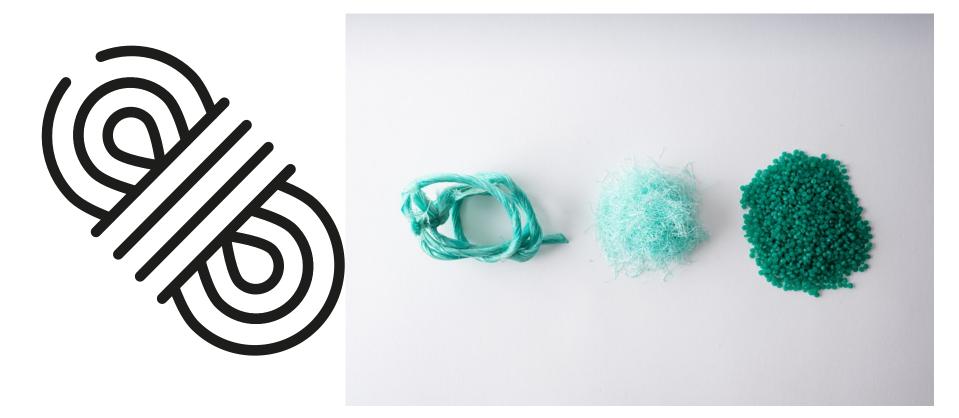

## Recycled materials

MARINE ROPES / BALER TWINE / BIG BAGS /

TULIP NETS / NET WRAPS / FISHING NETS /

### Healix® XPP-MR00