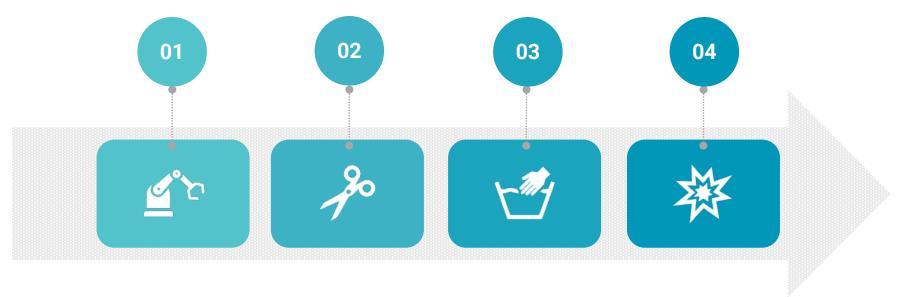

### Healix® Process

6.000 tons recycling capacity

#### **Collection & sorting**

In partnership with Adivalor, and
The Ocean Cleanup

#### **Size reduction**

Shredder specifically modified for textiles

#### Washing

Washing technology for highly purified polymers

#### Compounding

Erema extruder with double filtration for even cleaner polymers