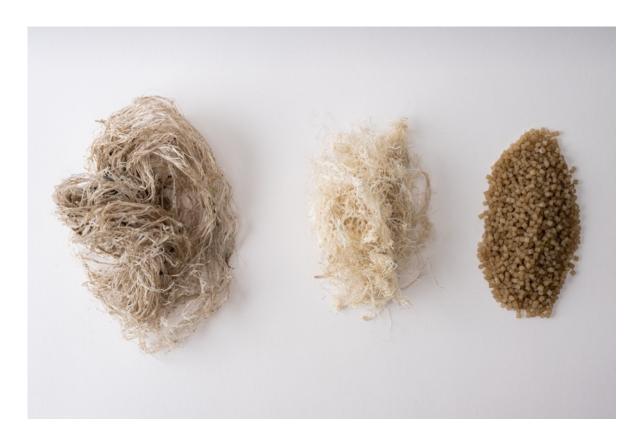

## Recycled materials

MARINE ROPES / BALER TWINE / BIG BAGS /

TULIP NETS / NET WRAPS / FISHING NETS /

## Healix® XPP-BT00