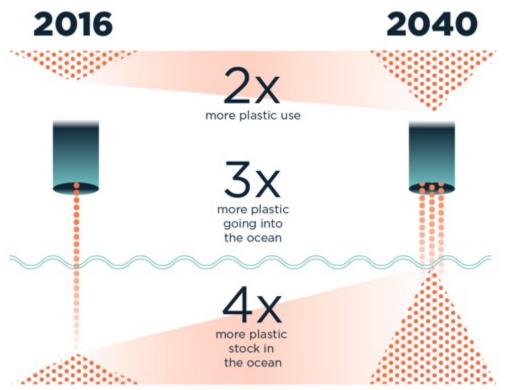

## Breaking the Plastic Wave

Failure to act now will see ocean plastic stocks quadruple by 2040

This study from July 2020 shows that, if we fail to act, by 2040:

- The volume of plastic on the market will double
- The annual volume of plastic entering the ocean will almost triple, from 11mln tons in 2016 to 29 mln tons in 2040
- Ocean plastic stocks will quadruple, reaching over 600 mln tons