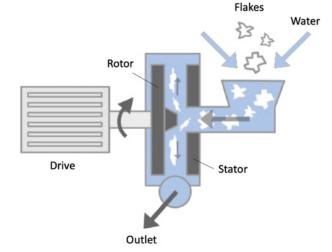

### Rotocleaner

Heart of the cleaning process

- Unique worldwide patented technology
- Precise tools rotating with high speed and low energy consumption.
- Durable housings and tools made from stainless steel casting with ceramic content