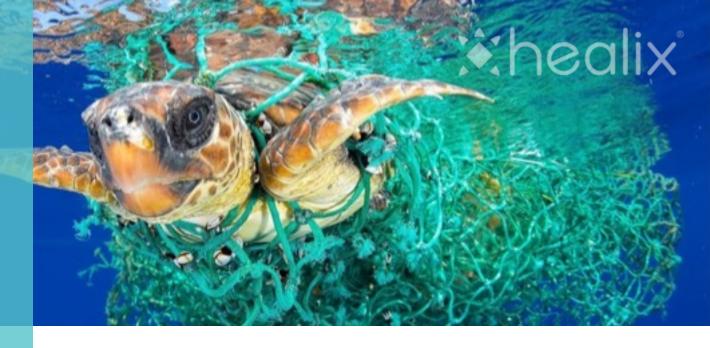

# Initial motive

Plastic waste is entering the ocean at a rate of 11 million tons a year. By 2050 there could be more plastic in the ocean than fish.

This plastic pollution is **NOT** going away by itself..