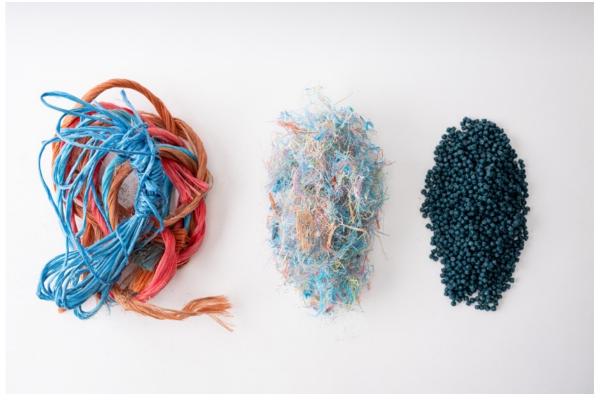

### Healix® Process

6.000 tons recycling capacity

#### **Size reduction**

Shredder specifically modified for textiles

#### Washing

Washing technology for highly purified polymers

#### Compounding

Erema extruder with double filtration for even cleaner polymers