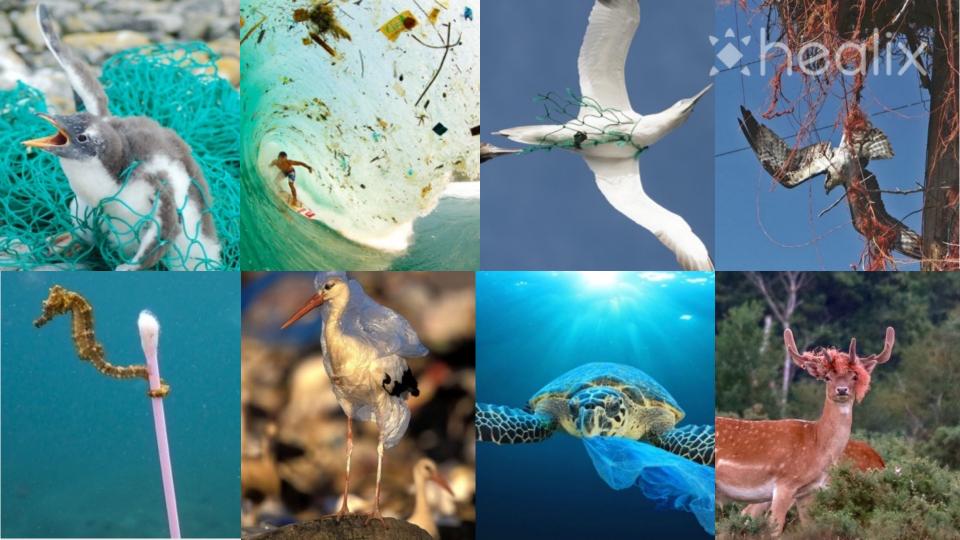

# Initial motive

Plastic waste is entering the ocean at a rate of 11 million tons a year. By 2050 there could be more plastic in the ocean than fish.

This plastic pollution is **NOT** going away by itself..