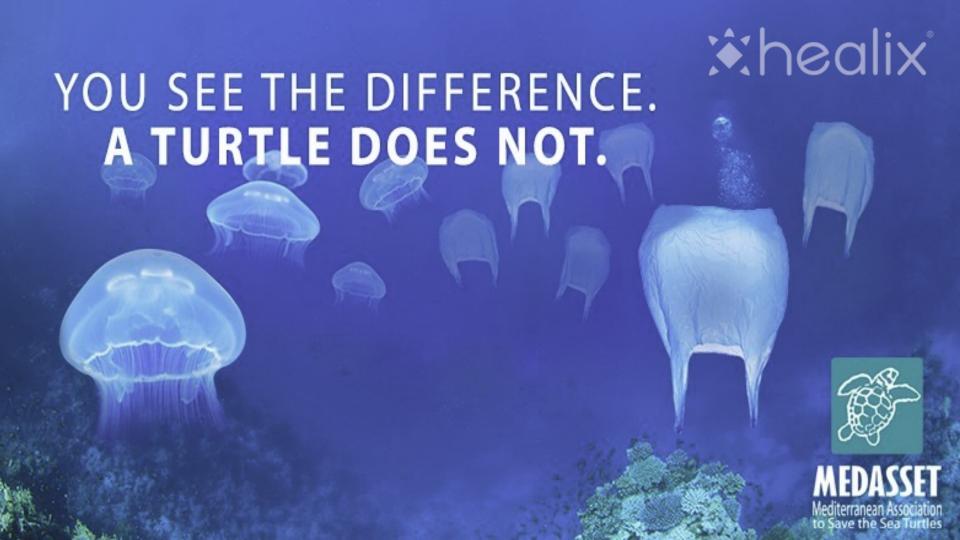

# Initial motive

Plastic waste is entering the ocean at a rate of 11 million tons a year. By 2050 there could be more plastic in the ocean than fish.

This plastic pollution is **NOT** going away by itself..