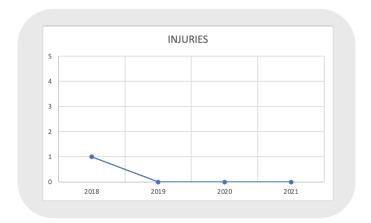

CONCEPT: MATERIAL SOURCING - FIBERS**

Nylon (

Regenerated Nylon 6

ECONYL® REGENERATED NYLON

Nylon 6,6

Recycled Polyester H ETF is official distributor in Europe for the nets and ropes markets

Polyester

Polypropilene

HMPE

**UHMWPE** 

Para-Aramid

Natural Fibers





# **ETF FULL SERVICE CONCEPT: MATERIAL SOURCING – FIBERS**



**TAKE BACK PROJECT** 

#### **REGENERATED NYLON 6 BCF**

produced from nylon waste pre- and post-consumer with exactly the same characteristics as virgin nylon 6 and can be recycled, recreated and remoulded again and again.

#### THE ECONYL\* REGENERATION SYSTEM





# **ETF FULL SERVICE CONCEPT: PRODUCTION**



- 3000 sqm production plant
- Production capacity over 3000 tons/year
- Wide range of processes
- Short lead time
- Full product Traceability











#### **Quality Lab**



# PPM RECLAMI 45,000 30,000 30,000 25,000 25,000 15,000 15,000 10,000 10,000 10,000 10,000 10,000 10,000 10,000 10,000 10,000 10,000 10,000 10,000 10,000 10,000 10,000 10,000 10,000 10,000 10,000 10,000 10,000 10,000 10,000 10,000 10,000 10,000 10,000 10,000 10,000 10,000 10,000 10,000 10,000 10,000 10,000 10,000 10,000 10,000 10,000 10,000 10,000 10,000 10,000 10,000 10,000 10,000 10,000 10,000 10,000 10,000 10,000 10,000 10,000 10,000 10,000 10,000 10,000 10,000 10,000 10,000 10,000 10,000 10,000 10,000 10,000 10,000 10,000 10,000 10,000 10,000 10,000 10,000 10,000 10,000 10,000 10,000 10,000 10,000 10,000 10,000 10,000 10,000 10,000 10,000 10,000 10,000 10,000 10,000 10,000 10,000 10,000 10,000 10,000 10,000 10,000 10,000 10,000 10,000 10,000 10,000 10,000