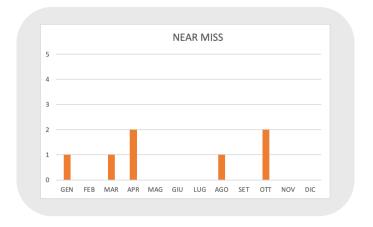

NCEPT: MATERIAL SOURCING - FIBERS**

Nylon (

Regenerated Nylon 6

ECONYL® REGENERATED NYLON

Nylon 6,6

Recycled Polyester H ETF is official distributor in Europe for the nets and ropes markets

Polyester

Polypropilene

HMPE

**UHMWPE** 

Para-Aramid

Natural Fibers





# **ETF FULL SERVICE CONCEPT: MATERIAL SOURCING – FIBERS**



**TAKE BACK PROJECT** 

#### **REGENERATED NYLON 6 BCF**

produced from nylon waste pre- and post-consumer with exactly the same characteristics as virgin nylon 6 and can be recycled, recreated and remoulded again and again.

#### THE ECONYL\* REGENERATION SYSTEM





# **ETF FULL SERVICE CONCEPT: PRODUCTION**



- 3000 sqm production plant
- Production capacity over 3000 tons/year
- Wide range of processes
- Short lead time
- Full product Traceability











#### **Quality Lab**



# PPM RECLAMI 45,000 30,000 30,000 25,000 25,000 15,000 15,000 10,000 10,000 10,000 10,000 10,000 10,000 10,000 10,000 10,000 10,000 10,000 10,000 10,000 10,000 10,000 10,000 10,000 10,000 10,000 10,000 10,000 10,000 10,000 10,000 10,000 10,000 10,000 10,000 10,000 10,000 10,000 10,000 10,000 10,000 10,000 10,000 10,000 10,000 10,000 10,000 10,000 10,000 10,000 10,000 10,000 10,000 10,000 10,000 10,000 10,000 10,000 10,000 10,000 10,000 10,000 10,000 10,000 10,000 10,000 10,000 10,000 10,000 10,000 10,000 10,000 10,000 10,000 10,000 10,000 10,000 10,000 10,000 10,000 10,000 10,000 10,000 10,000 10,000 10,000 10,000 10,000 10,000 10,000 10,000 10,000 10,000 10,000 10,000 10,000 10,000 10,000 10,000 10,000 10,000 10,000 10,000 10,000 10,000 10,000 10,000 10,000 10