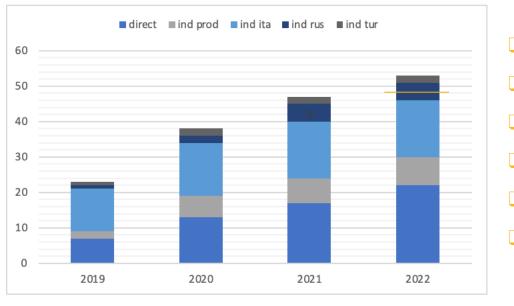

*

44 ITALY 2 RUSSIA

**2 TURKEY** 

#### **REVENUES 21**

20,1 M€





## THE STAFF

CEO Gianluca Zanivan

CFO Alessandro Avancin

CREDIT MANAGER ACCOUNTANT Antonio Tonelli Stefania Linetti

COMMUNICATION, HR Teresa Cadura

> QUALITY Mattia Fus

> > ICT MANAGER Giancarlo Bellotti

> > > CSR MANAGER
> > > Davide Armoni



36 years old avg.

10 countries

12 languages



SUSSIA DIRECTOR onstantin Kovinev

CHAIRMAN & COMMERCIAL DIRECTOR Walter Perini

OPERATIONS

Michele Maraschin

PLANT
iuseppe Commisso
iulio Boninsegna
an Trentini

PURCHASING
MANAGERS
Riccardo Cargnel

SALES MANAGERS
Yulia Kavko
Oleg kobzar
Nicolae Lungu
iccardo Costan Zovi\*

EXPEDITING & LOGISTICS Daniela Dolghi Elena Marangon

PRODUCT
DEVELOPMENT
ccardo Costan Zovi\*



TURKEY DIRECTO



# **ORGANIZATION DEVELOPMENT**



- 48 ACTUAL
- 27 new hired since 2020
- avg 36 years old
- 10 countries
- Bachelor: 15
- Temporary: 8%



# **FULL SERVICE CONCEPT**





# **PRODUCTS**

- Converted yarns
- Coated yarns
- Distribution
- Recyclable Fibers









# MARKETS

- Ropes and Nets
- FOC
- Oil & Gas
- Other Industries
- Textile

























# **ETF FULL SERVICE CONCEPT: MATERIAL SOURCING - FIBERS**

Nylon (

Regenerated Nylon 6

ECONYL® REGENERATED NYLON

Nylon 6,6

Recycled Polyester H ETF is official distributor in Europe for the nets and ropes markets

Polyester

Polypropilene

HMPE

**UHMWPE** 

Para-Aramid

Natural Fibers





# **ETF FULL SERVICE CONCEPT: MATERIAL SOURCING – FIBERS**



**TAKE BACK PROJECT** 

#### **REGENERATED NYLON 6 BCF**

produced from nylon waste pre- and post-consumer w